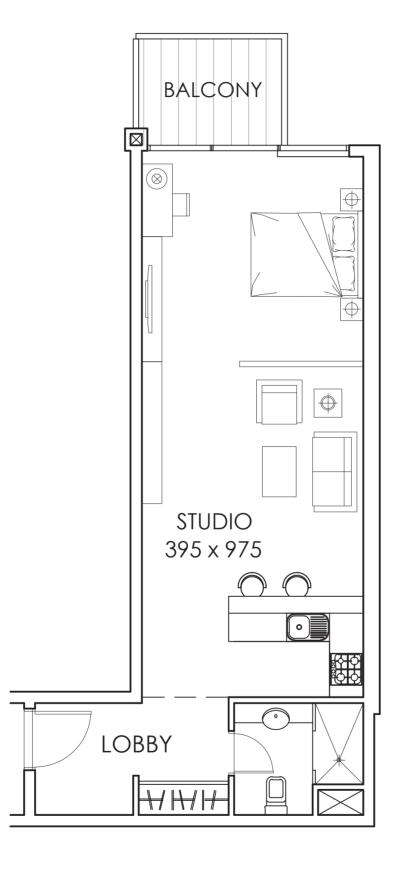

#### STUDIO | Type B

| Internal Area | 581.25 sq.ft |
|---------------|--------------|
| Balcony Area  | 58.13 sq.ft  |