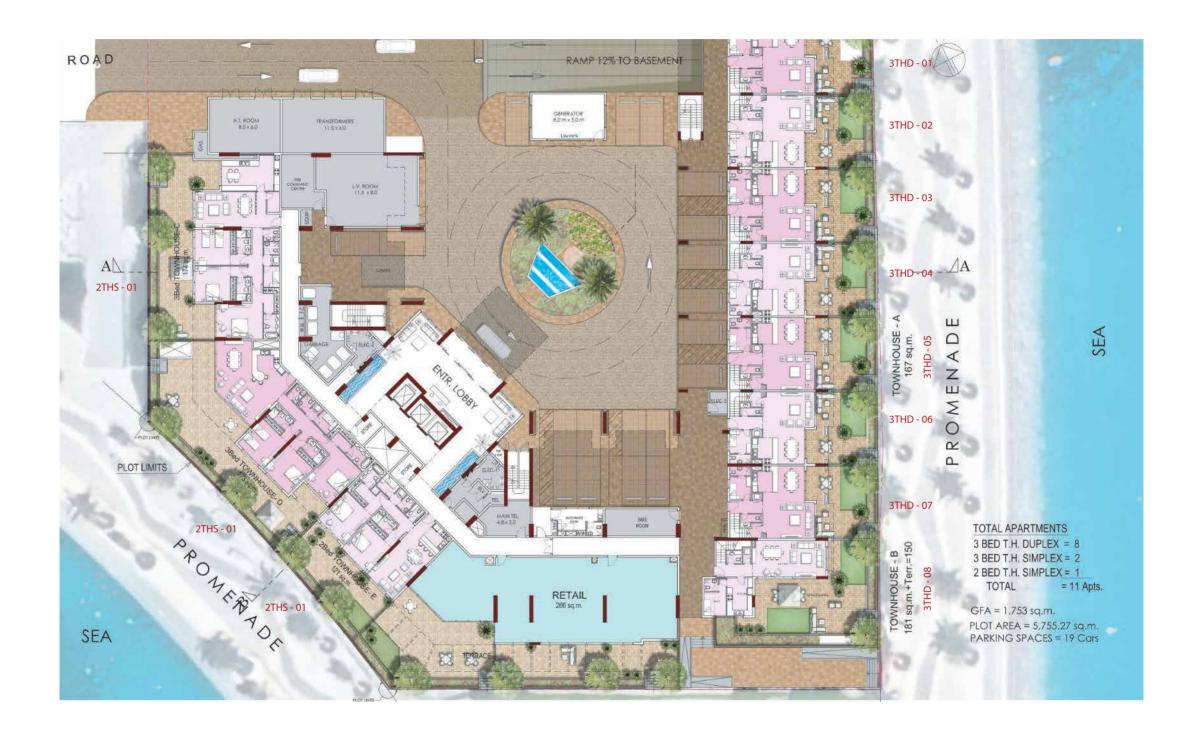

Area | 1797.57 sq.ft |
|---------------|---------------|
| Terrace Area  | 710.42 sq.ft  |









**Duplex Lower Level** 

# 3 BHK Townhouse Type B (Duplex)

| Internal Area | 1959.03 sq.ft |
|---------------|---------------|
| Terrace Area  | 1593.06 sq.ft |







# 3 BHK Townhouse Type C

| Internal Area | 1878.3 sq.ft |
|---------------|--------------|
| Balcony Area  | 301.39 sq.ft |







### 3 BHK Townhouse Type D

| Internal Area | 1862.16 sq.ft |
|---------------|---------------|
| Balcony Area  | 419.79 sq.ft  |







#### 3 BHK | Type E

| Internal Area | 1765.3 sq.ft |
|---------------|--------------|
| Balcony Area  | 320.77 sq.ft |







# Internal Area 2346.55 sq.ft Terrace Area 548.96 sq.ft







2<sup>nd</sup> Basement Floor Plan







1st Basement Floor Plan







#### **Ground Floor Plan**







#### First Floor Plan







#### Second Floor Plan







Typical Floor Plan Floors 3 - 10







Typical Floor Plan Floor 11







Typical Floor Plan Floor 12

#### بـركـــة للتـطويــر العــقاري BARAKA REAL ESTATE DEVELOPMENT

الطابـق التجـاري رقــم ا، فنــدق رويال روز، شــارع إلكتــرا، أبو ظبــي، الإمــارات العربيـة المتحدة، ص. ب ٧٧٨٤٩٦ Commercial Floor No.1, Royal Rose Hotel, Electra Street, Abu Dhabi, UAE, P.O. Box 778496 Toll free: 800-273323 | Website: www.thebayresidences.com

The images, artist representations, amenities and interior decorations, finishes, appliances and furnishings contained in this brochure are provided for illustrative purposes only. Baraka Real Estate Development reserves the right to substitute at any time without notice o