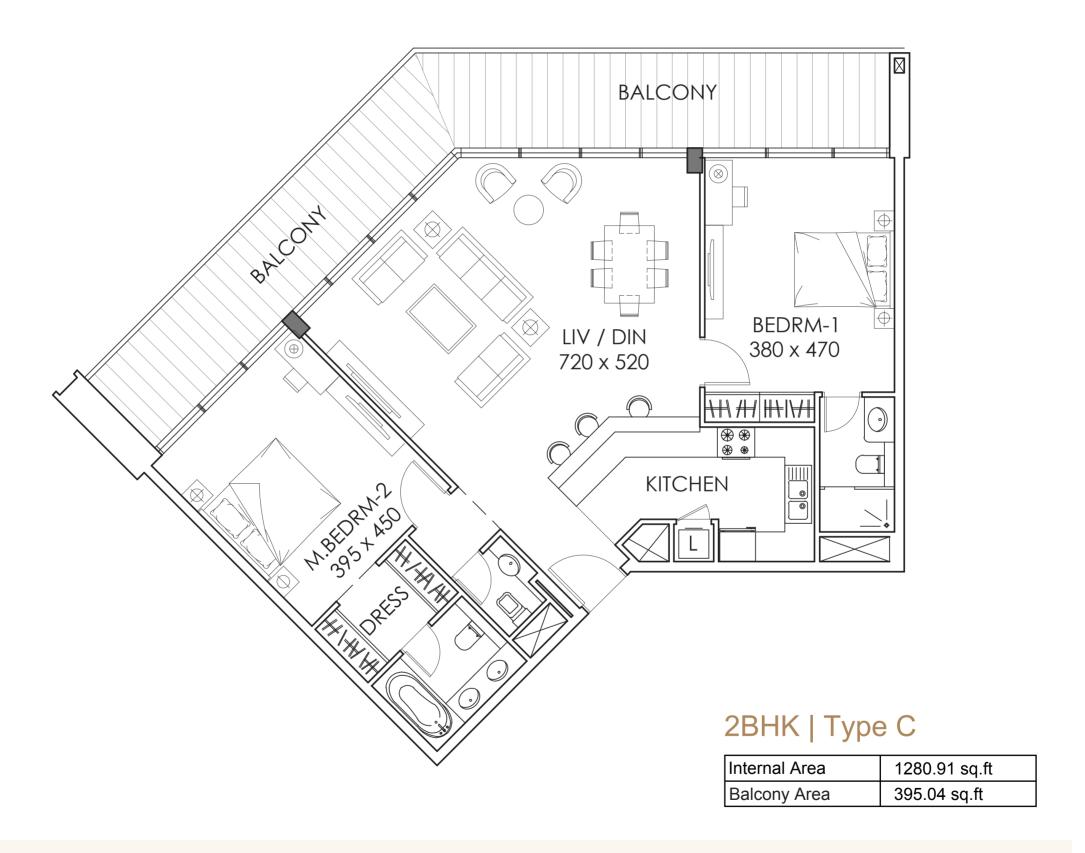

#### 2BHK | Type A

| Internal Area | 950.46 sq.ft |
|---------------|--------------|
| Balcony Area  | 86.11 sq.ft  |