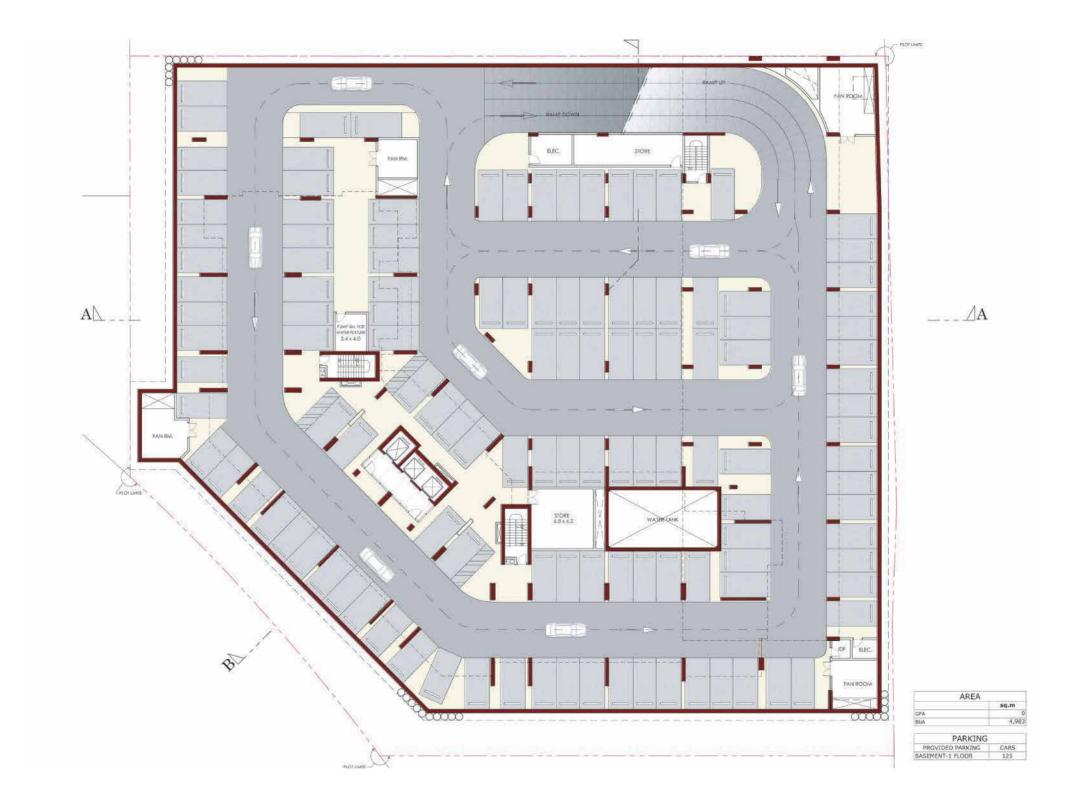

# Internal Area 2346.55 sq.ft Terrace Area 548.96 sq.ft

2<sup>nd</sup> Basement Floor Plan

1st Basement Floor Plan