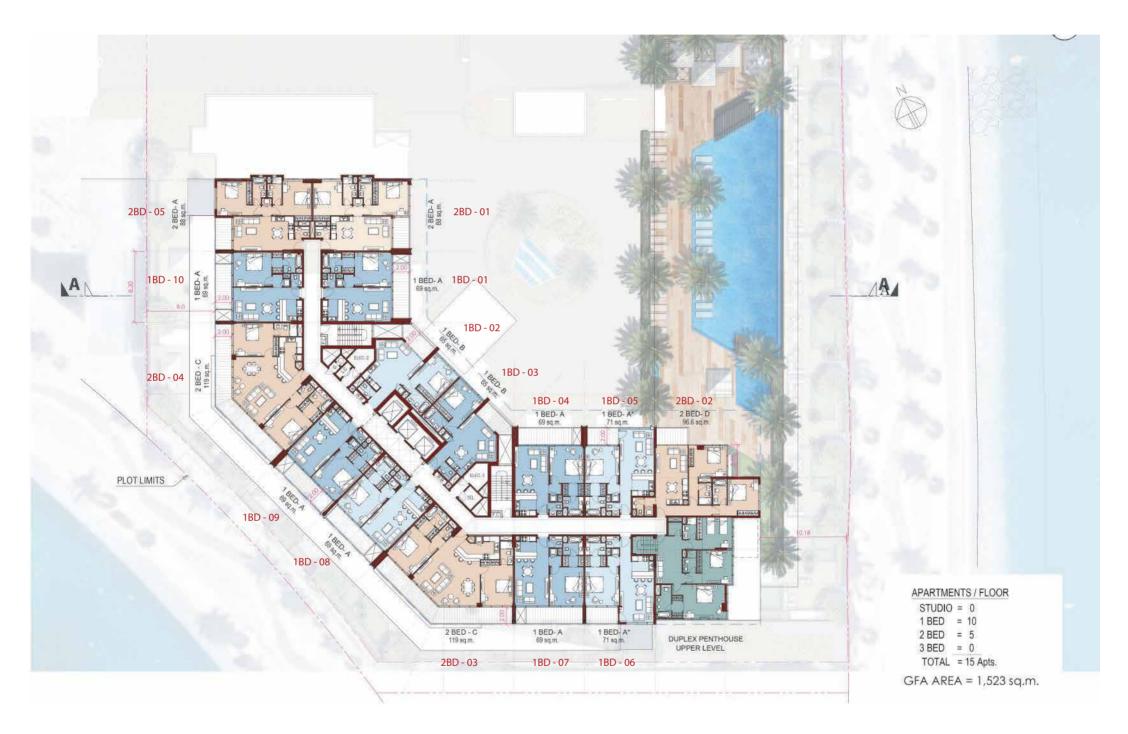

nal Area | 1959.03 sq.ft |
|---------------|---------------|
| Terrace Area  | 1593.06 sq.ft |







# 3 BHK Townhouse Type C

| Internal Area | 1878.3 sq.ft |
|---------------|--------------|
| Balcony Area  | 301.39 sq.ft |







### 3 BHK Townhouse Type D

| Internal Area | 1862.16 sq.ft |
|---------------|---------------|
| Balcony Area  | 419.79 sq.ft  |







#### 3 BHK | Type E

| Internal Area | 1765.3 sq.ft |
|---------------|--------------|
| Balcony Area  | 320.77 sq.ft |







# Internal Area 2346.55 sq.ft Terrace Area 548.96 sq.ft







2<sup>nd</sup> Basement Floor Plan







1st Basement Floor Plan







#### **Ground Floor Plan**







#### First Floor Plan







#### Second Floor Plan







Typical Floor Plan Floors 3 - 10







Typical Floor Plan Floor 11







Typical Floor Plan Floor 12

#### بـركـــة للتـطويــر العــقاري BARAKA REAL ESTATE DEVELOPMENT

الطابـق التجـاري رقــم ا، فنــدق رويال روز، شــارع إلكتــرا، أبو ظبــي، الإمــارات العربيـة المتحدة، ص. ب ٧٧٨٤٩٦ Commercial Floor No.1, Royal Rose Hotel, Electra Street, Abu Dhabi, UAE, P.O. Box 778496 Toll free: 800-273323 | Website: www.thebayresidences.com

The images, artist representations, amenities and interior decorations, finishes, appliances and furnishings contained in this brochure are provided for illustrative purposes only. Baraka Real Estate Development reserves the right to substitute at any time without notice or all parts of the materials, appliances, equipment, fixtures and other construction and design details specified herein with similar materials, appliances, equipment a