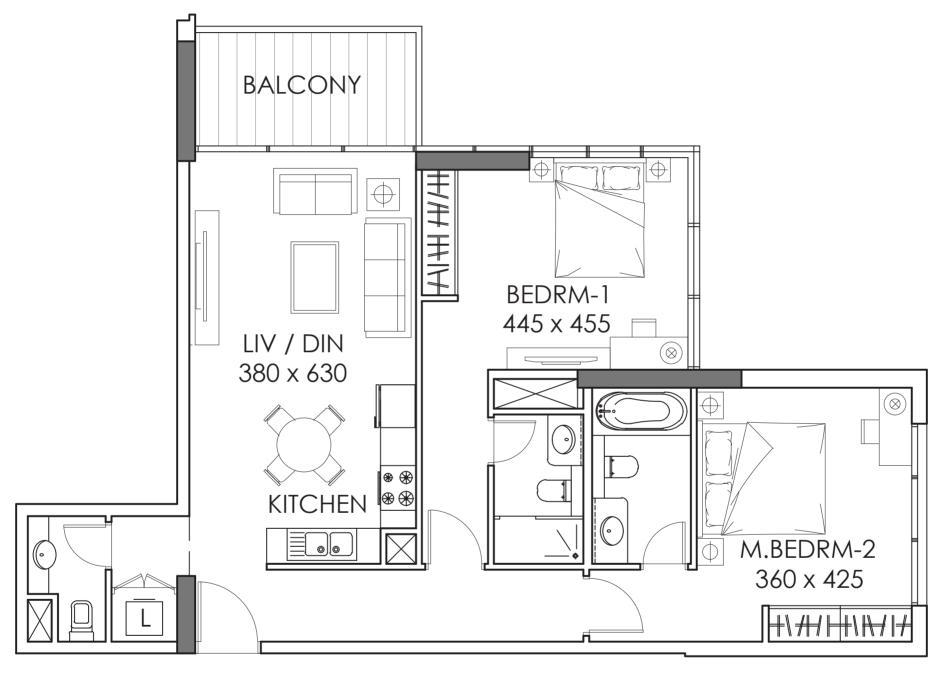

#### 2BHK | Type A

| Internal Area | 950.46 sq.ft |
|---------------|--------------|
| Balcony Area  | 86.11 sq.ft  |