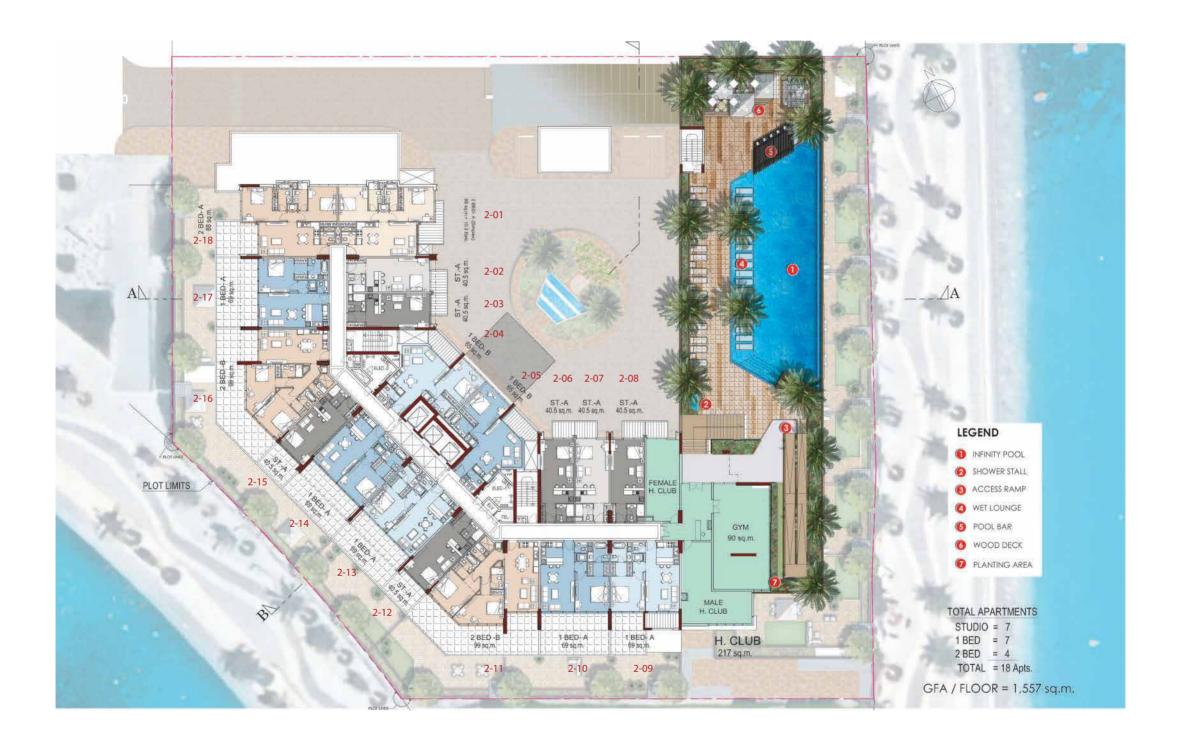

race Area  | 710.42 sq.ft  |









**Duplex Lower Level** 

# 3 BHK Townhouse Type B (Duplex)

| Internal Area | 1959.03 sq.ft |
|---------------|---------------|
| Terrace Area  | 1593.06 sq.ft |







# 3 BHK Townhouse Type C

| Internal Area | 1878.3 sq.ft |
|---------------|--------------|
| Balcony Area  | 301.39 sq.ft |







### 3 BHK Townhouse Type D

| Internal Area | 1862.16 sq.ft |
|---------------|---------------|
| Balcony Area  | 419.79 sq.ft  |







#### 3 BHK | Type E

| Internal Area | 1765.3 sq.ft |
|---------------|--------------|
| Balcony Area  | 320.77 sq.ft |







# Internal Area 2346.55 sq.ft Terrace Area 548.96 sq.ft







2<sup>nd</sup> Basement Floor Plan







1st Basement Floor Plan







#### **Ground Floor Plan**







#### First Floor Plan







#### Second Floor Plan







Typical Floor Plan Floors 3 - 10







Typical Floor Plan Floor 11







Typical Floor Plan Floor 12

#### بـركـــة للتـطويــر العــقاري BARAKA REAL ESTATE DEVELOPMENT

الطابـق التجـاري رقــم ا، فنــدق رويال روز، شــارع إلكتــرا، أبو ظبــي، الإمــارات العربيـة المتحدة، ص. ب ٧٧٨٤٩٦ Commercial Floor No.1, Royal Rose Hotel, Electra Street, Abu Dhabi, UAE, P.O. Box 778496 Toll free: 800-273323 | Website: www.thebayresidences.com

The images, artist representations, amenities and interior decorations, finishes, appliances and furnishings contained in this brochure are provided for illustrative purposes only. Baraka Real Estate Development reserves the right to substitute at any time without notice or all parts of the materials, appliances, equipment, fixtures a