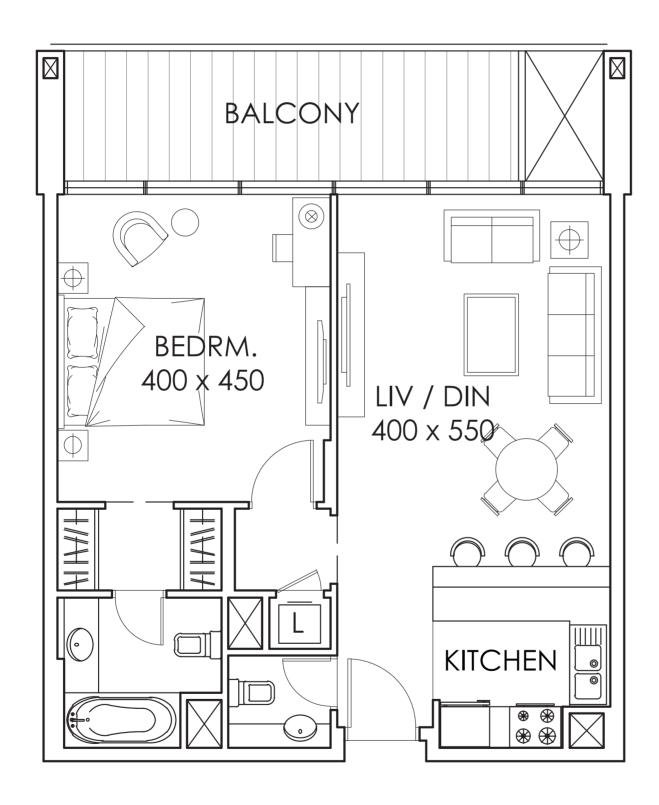

# STUDIO | Type C

| Internal Area | 435.94 sq.ft |
|---------------|--------------|
| Balcony Area  | 0 sq.ft      |

1BHK | Type A

| Internal Area | 742.71 sq.ft |
|---------------|--------------|
| Balcony Area  | 146.39 sq.ft |