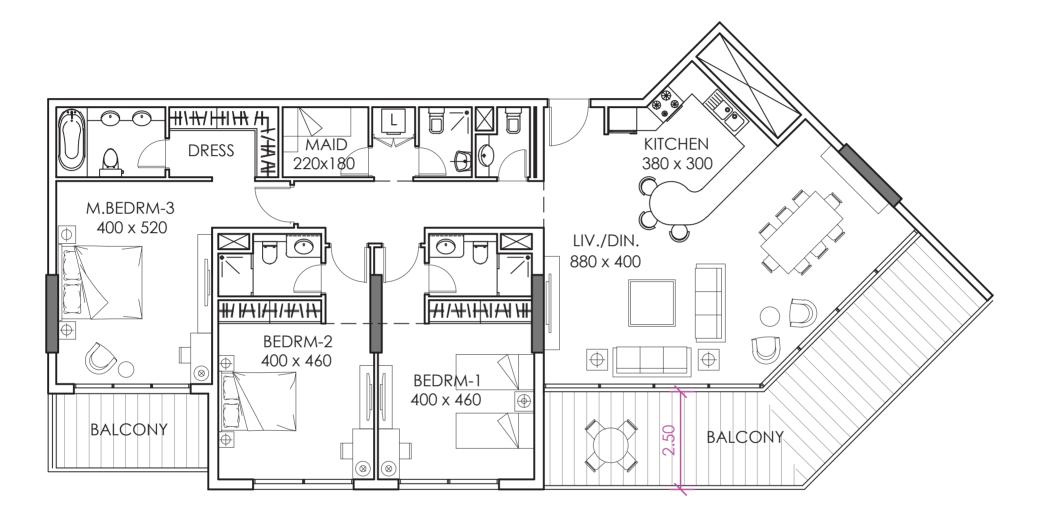

#### 2BHK | Type A

| Internal Area | 950.46 sq.ft |
|---------------|--------------|
| Balcony Area  | 86.11 sq.ft  |