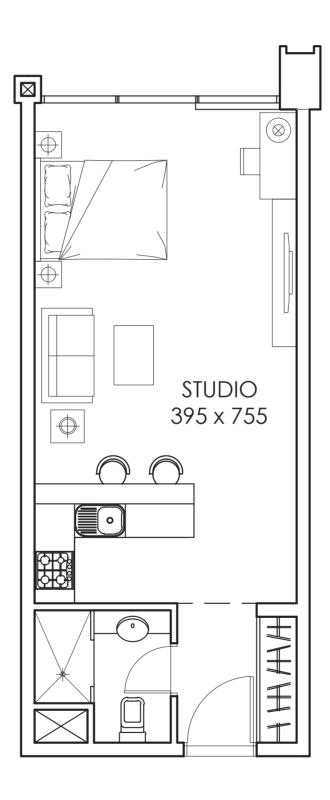

# STUDIO | Type C

| Internal Area | 435.94 sq.ft |
|---------------|--------------|
| Balcony Area  | 0 sq.ft      |

1BHK | Type A

| Internal Area | 742.71 sq.ft |
|---------------|--------------|
| Balcony Area  | 146.39 sq.ft |