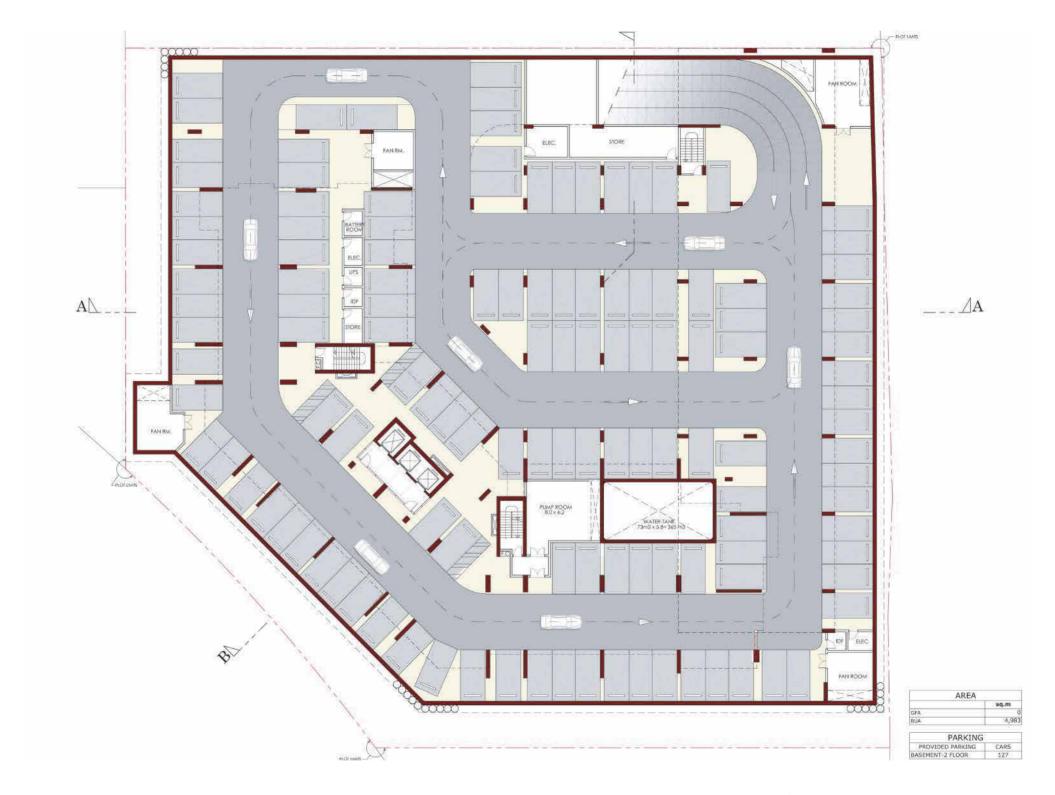

# Internal Area 2346.55 sq.ft Terrace Area 548.96 sq.ft

2<sup>nd</sup> Basement Floor Plan

1st Basement Floor Plan