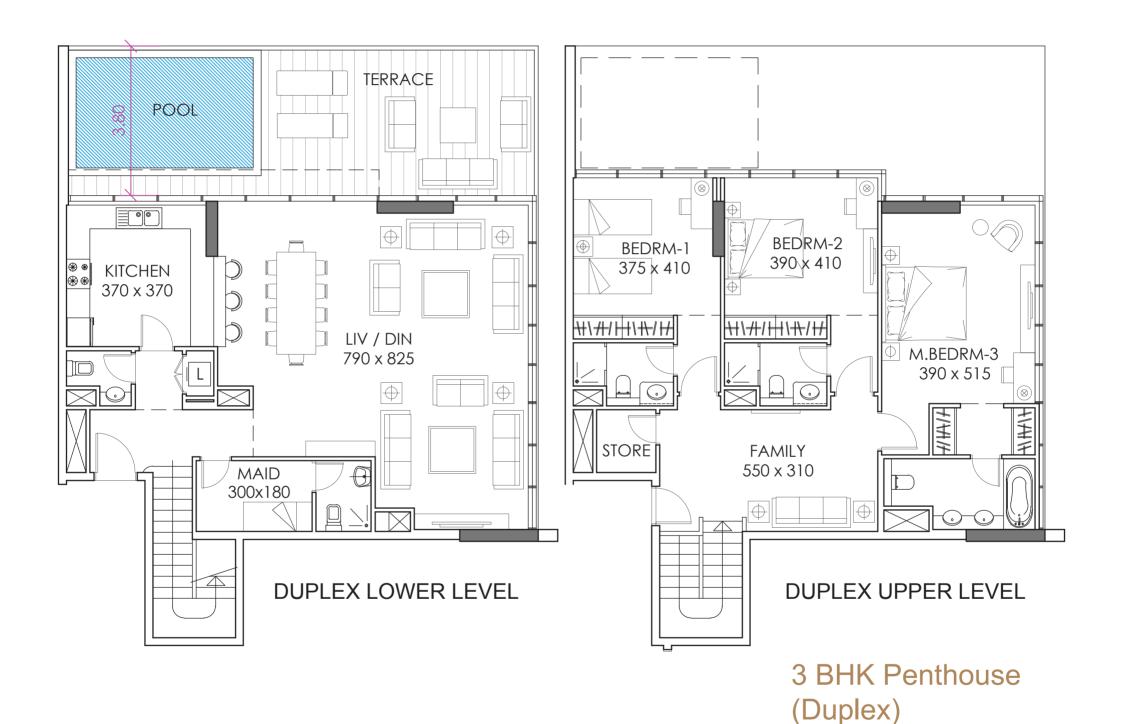

# 3 BHK Townhouse Type A (Duplex)

| Internal Area | 1797.57 sq.ft |
|---------------|---------------|
| Terrace Area  | 710.42 sq.ft  |

**Duplex Lower Level** 