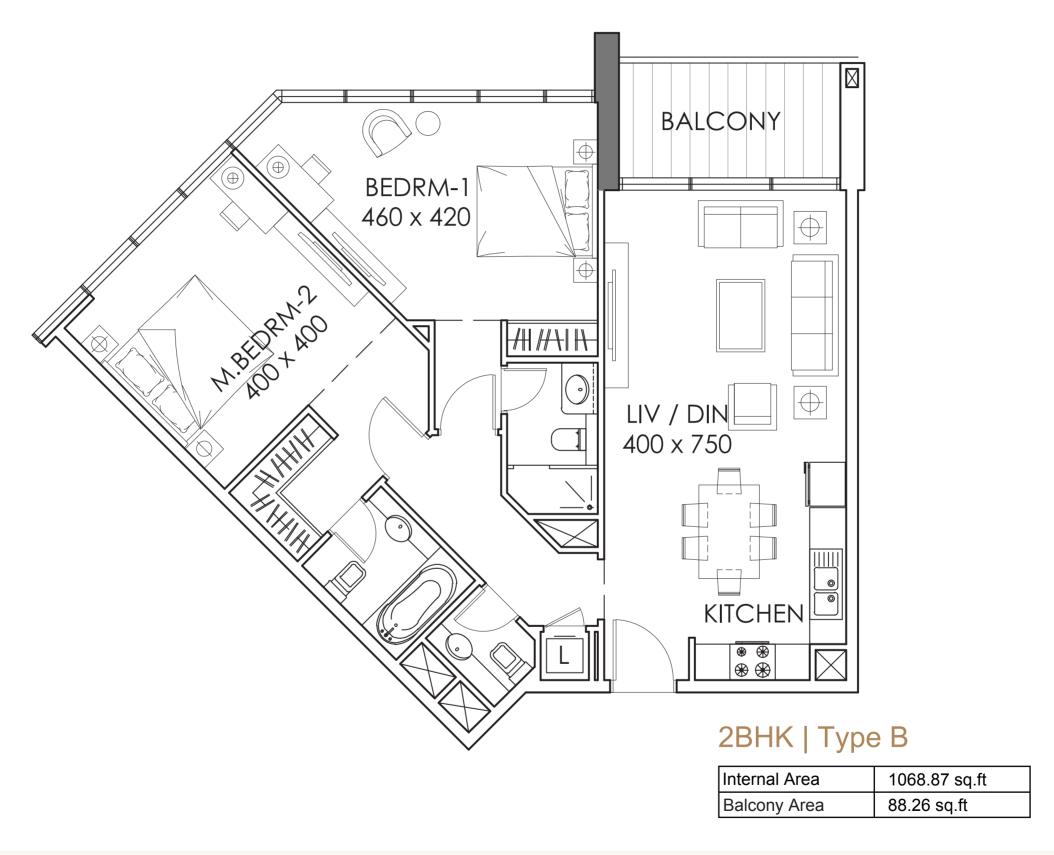

#### 2BHK | Type A

| Internal Area | 950.46 sq.ft |
|---------------|--------------|
| Balcony Area  | 86.11 sq.ft  |