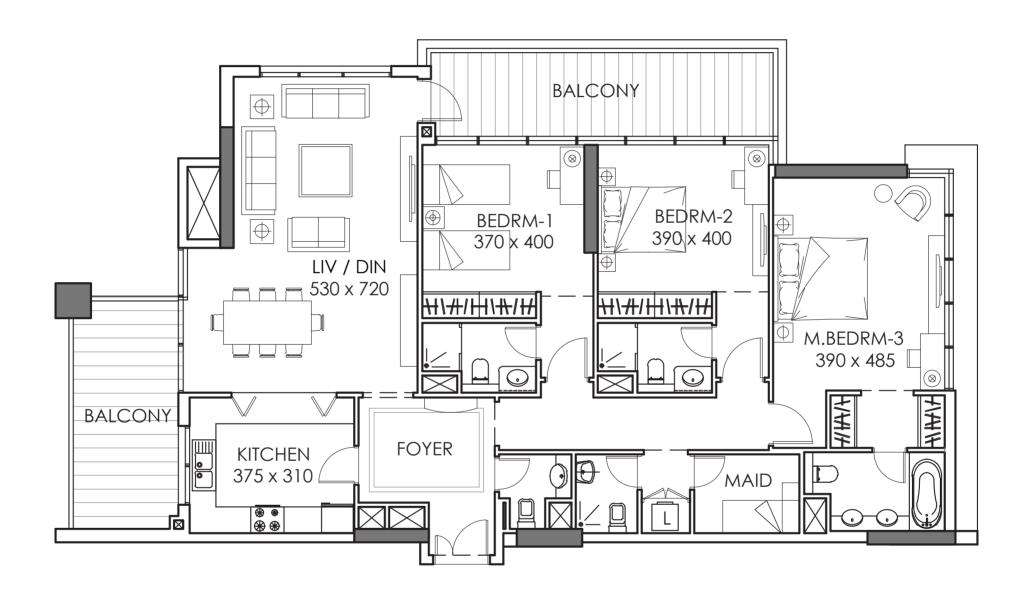

#### 2BHK | Type D

| Internal Area | 1039.79 sq.ft |
|---------------|---------------|
| Balcony Area  | 86.11 sq.ft   |