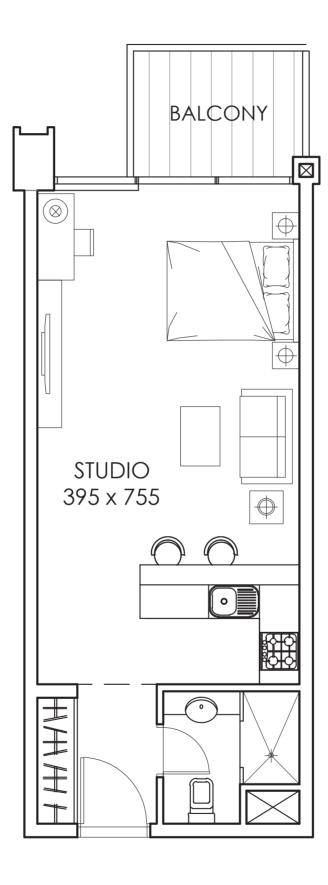

# STUDIO | Type A

| Internal Area | 435.94 sq.ft |
|---------------|--------------|
| Balcony Area  | 58.13 sq.ft  |