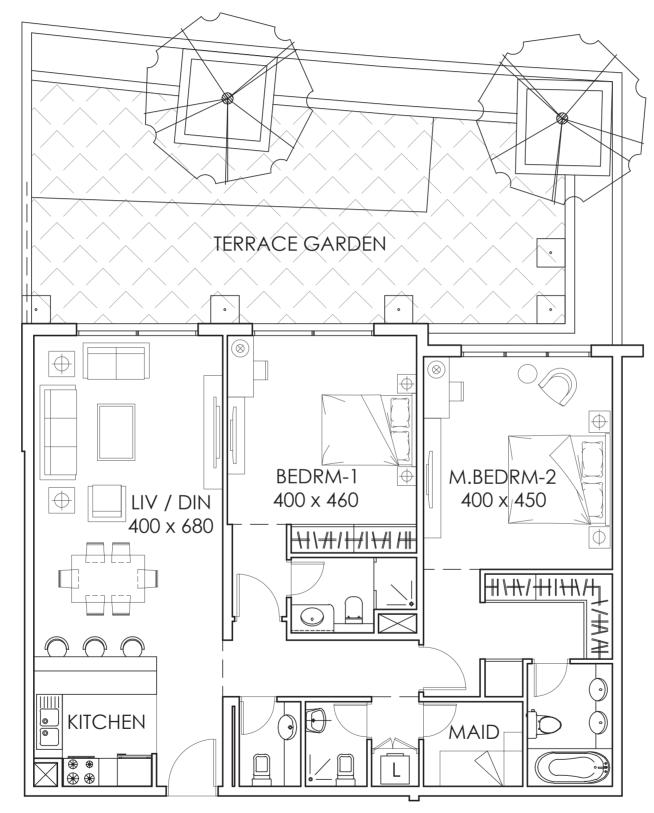

#### 2BHK | Type E Townhouse

| Internal Area | 1302.43 sq.ft |
|---------------|---------------|
| Terrace Area  | 785.77 sq.ft  |