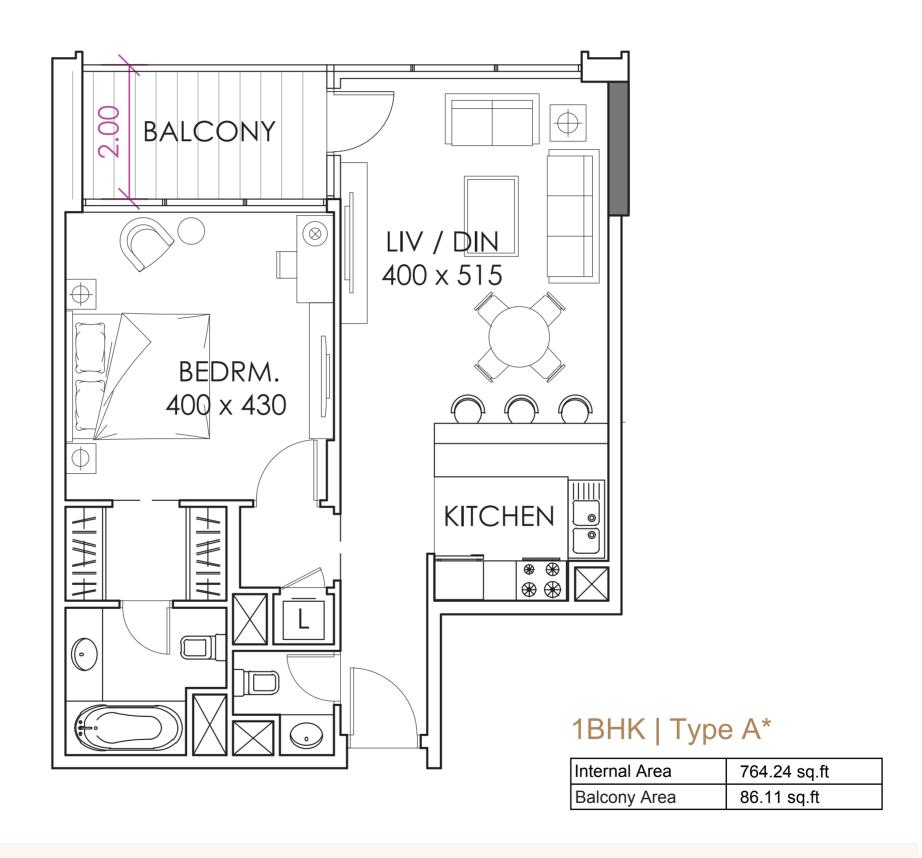

# STUDIO | Type C

| Internal Area | 435.94 sq.ft |
|---------------|--------------|
| Balcony Area  | 0 sq.ft      |

1BHK | Type A

| Internal Area | 742.71 sq.ft |
|---------------|--------------|
| Balcony Area  | 146.39 sq.ft |