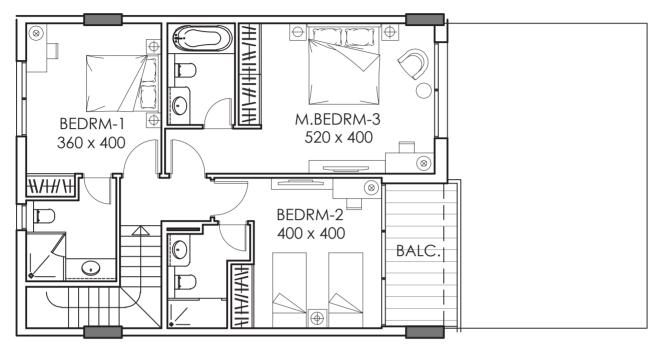

# 3 BHK Townhouse Type A (Duplex)

| Internal Area | 1797.57 sq.ft |
|---------------|---------------|
| Terrace Area  | 710.42 sq.ft  |

**Duplex Lower Level** 

# 3 BHK Townhouse Type B (Duplex)

| Internal Area | 1959.03 sq.ft |
|---------------|---------------|
| Terrace Area  | 1593.06 sq.ft |