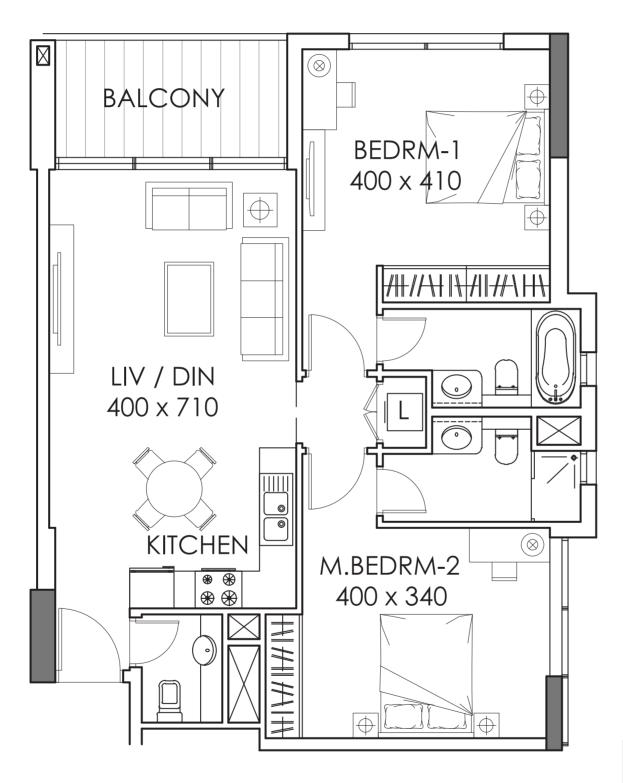

#### 2BHK | Type A

| Internal Area | 950.46 sq.ft |
|---------------|--------------|
| Balcony Area  | 86.11 sq.ft  |