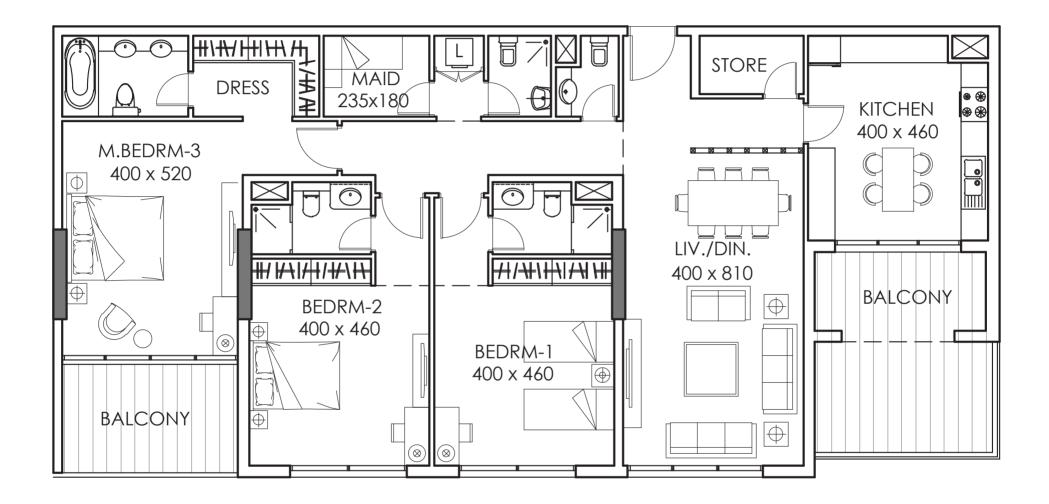

#### 3 BHK | Type E

| Internal Area | 1765.3 sq.ft |
|---------------|--------------|
| Balcony Area  | 320.77 sq.ft |