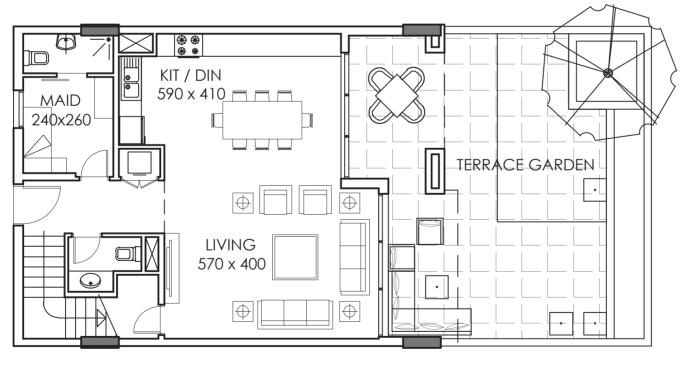

#### 2BHK | Type E Townhouse

| Internal Area | 1302.43 sq.ft |
|---------------|---------------|
| Terrace Area  | 785.77 sq.ft  |