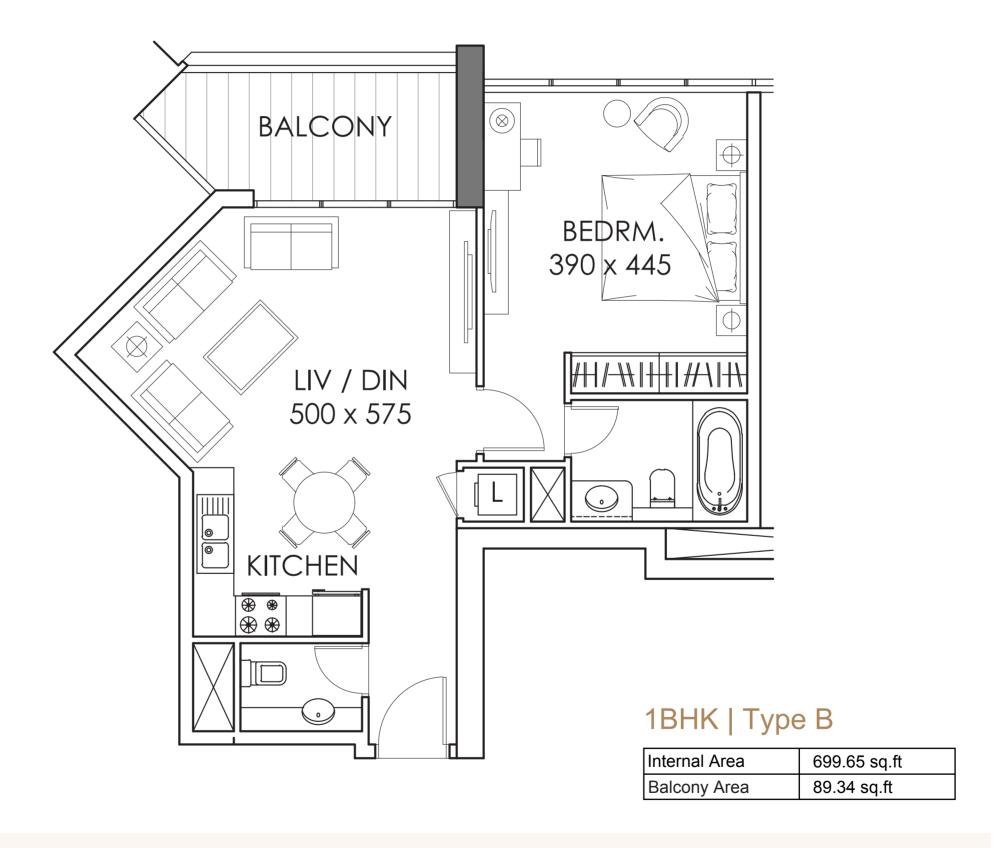

# STUDIO | Type C

| Internal Area | 435.94 sq.ft |
|---------------|--------------|
| Balcony Area  | 0 sq.ft      |

1BHK | Type A

| Internal Area | 742.71 sq.ft |
|---------------|--------------|
| Balcony Area  | 146.39 sq.ft |