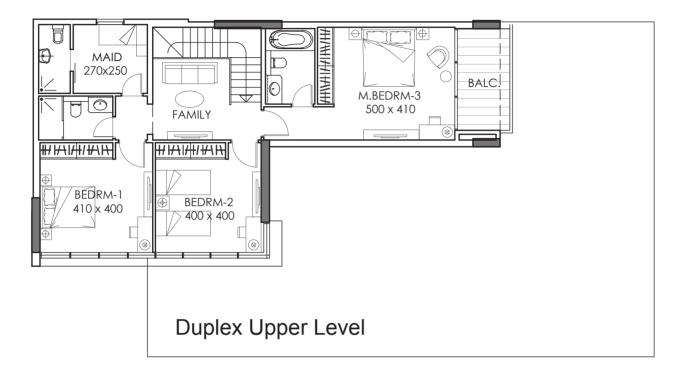

#### **Duplex Upper Level**

**Duplex Lower Level** 

# 3 BHK Townhouse Type A (Duplex)

| Internal Area | 1797.57 sq.ft |
|---------------|---------------|
| Terrace Area  | 710.42 sq.ft  |

**Duplex Lower Level** 