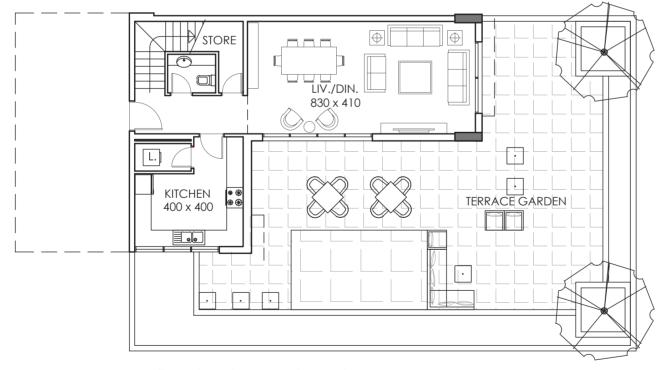

# 3 BHK Townhouse Type A (Duplex)

| Internal Area | 1797.57 sq.ft |
|---------------|---------------|
| Terrace Area  | 710.42 sq.ft  |

**Duplex Lower Level** 