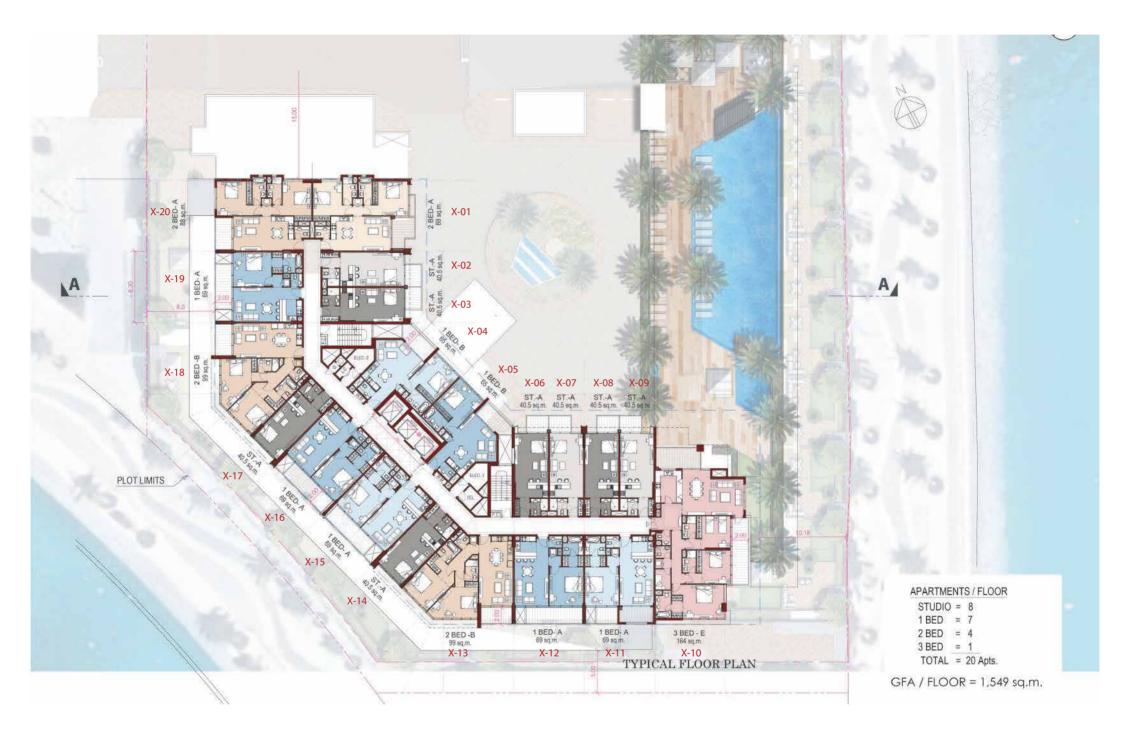

#### Second Floor Plan

Typical Floor Plan Floors 3 - 10

Typical Floor Plan Floor 11

Typical Floor Plan Floor 12