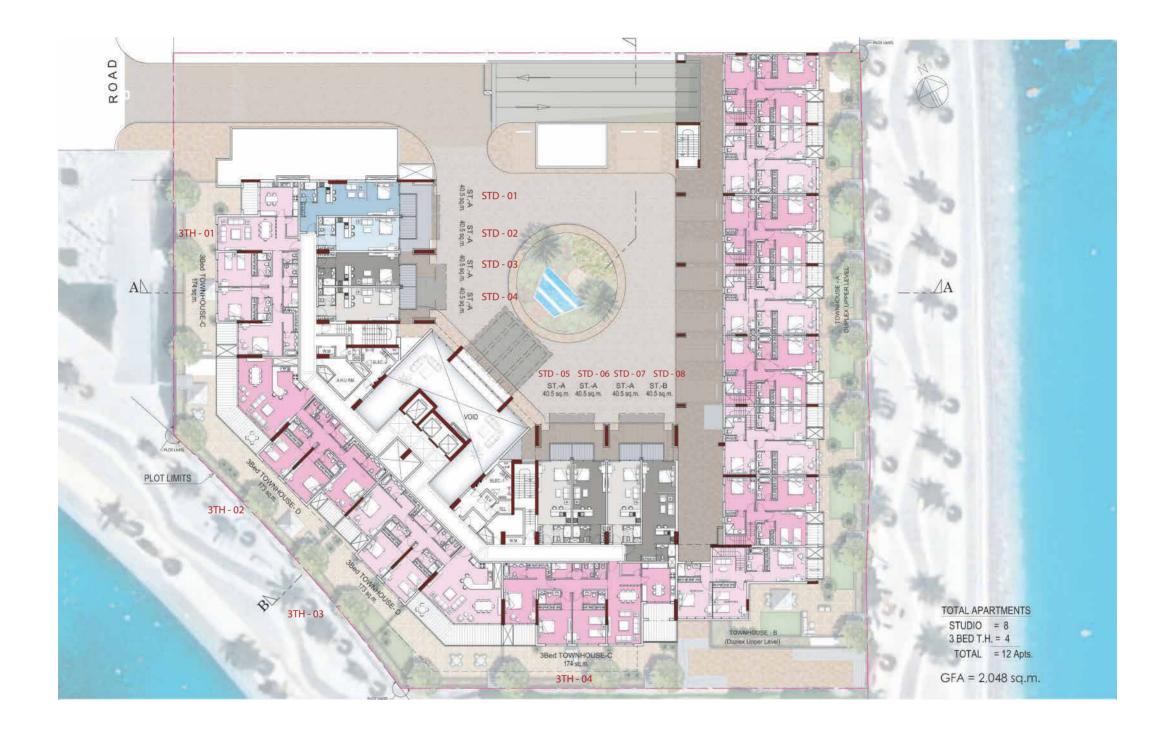

------|---------------|
| Terrace Area  | 710.42 sq.ft  |









**Duplex Lower Level** 

# 3 BHK Townhouse Type B (Duplex)

| Internal Area | 1959.03 sq.ft |
|---------------|---------------|
| Terrace Area  | 1593.06 sq.ft |







# 3 BHK Townhouse Type C

| Internal Area | 1878.3 sq.ft |
|---------------|--------------|
| Balcony Area  | 301.39 sq.ft |







### 3 BHK Townhouse Type D

| Internal Area | 1862.16 sq.ft |
|---------------|---------------|
| Balcony Area  | 419.79 sq.ft  |







#### 3 BHK | Type E

| Internal Area | 1765.3 sq.ft |
|---------------|--------------|
| Balcony Area  | 320.77 sq.ft |







# Internal Area 2346.55 sq.ft Terrace Area 548.96 sq.ft







2<sup>nd</sup> Basement Floor Plan







1st Basement Floor Plan







#### **Ground Floor Plan**







#### First Floor Plan







#### Second Floor Plan







Typical Floor Plan Floors 3 - 10







Typical Floor Plan Floor 11







Typical Floor Plan Floor 12

#### بـركـــة للتـطويــر العــقاري BARAKA REAL ESTATE DEVELOPMENT

الطابـق التجـاري رقــم ا، فنــدق رويال روز، شــارع إلكتــرا، أبو ظبــي، الإمــارات العربيـة المتحدة، ص. ب ٧٧٨٤٩٦ Commercial Floor No.1, Royal Rose Hotel, Electra Street, Abu Dhabi, UAE, P.O. Box 778496 Toll free: 800-273323 | Website: www.thebayresidences.com

The images, artist representations, amenities and interior decorations, finishes, appliances and furnishings contained in this brochure are provided for illustrative purposes only. Baraka Real Estate Development reserves the right to substitute at any time without notice or all parts of the materials, appl