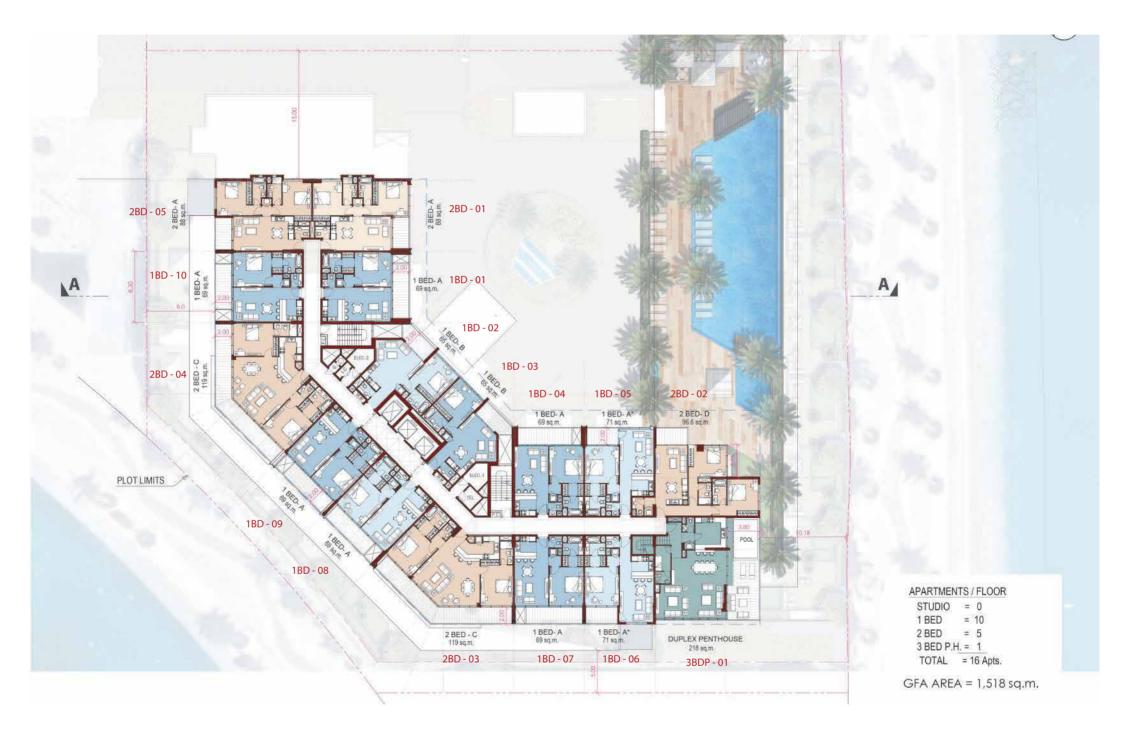

Townhouse Type B (Duplex)

| Internal Area | 1959.03 sq.ft |
|---------------|---------------|
| Terrace Area  | 1593.06 sq.ft |







# 3 BHK Townhouse Type C

| Internal Area | 1878.3 sq.ft |
|---------------|--------------|
| Balcony Area  | 301.39 sq.ft |







### 3 BHK Townhouse Type D

| Internal Area | 1862.16 sq.ft |
|---------------|---------------|
| Balcony Area  | 419.79 sq.ft  |







#### 3 BHK | Type E

| Internal Area | 1765.3 sq.ft |
|---------------|--------------|
| Balcony Area  | 320.77 sq.ft |







# Internal Area 2346.55 sq.ft Terrace Area 548.96 sq.ft







2<sup>nd</sup> Basement Floor Plan







1st Basement Floor Plan







#### **Ground Floor Plan**







#### First Floor Plan







#### Second Floor Plan







Typical Floor Plan Floors 3 - 10







Typical Floor Plan Floor 11







Typical Floor Plan Floor 12

#### بـركـــة للتـطويــر العــقاري BARAKA REAL ESTATE DEVELOPMENT

الطابـق التجـاري رقــم ا، فنــدق رويال روز، شــارع إلكتــرا، أبو ظبــي، الإمــارات العربيـة المتحدة، ص. ب ٧٧٨٤٩٦ Commercial Floor No.1, Royal Rose Hotel, Electra Street, Abu Dhabi, UAE, P.O. Box 778496 Toll free: 800-273323 | Website: www.thebayresidences.com

The images, artist representations, amenities and interior decorations, finishes, appliances and furnishings contained in this brochure are provided for illustrative purposes only. Baraka Real Estate Development reserves the right to substitute at any time without notice or all parts of the materials, appliances, equipment, fixtures and other construction and design details specified herein with similar